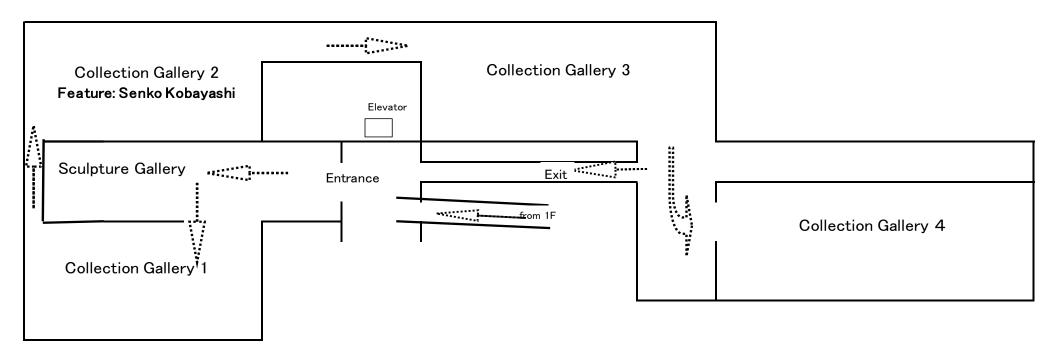

## Collection Exhibition Autumn at the Museum A Collection of Famous Works Chosen by the Public Special Feature: Senko Kobayashi

2019 September26(Thu)-December24(Tue) Gallery 2F

First half: Sept 26(Thu)-Nov10(Sun) Second half: Nov 12(Tue)-Dec 24(Tue)

Closed Day: Monday \*Except for national holidays or substitute national holidays that fall on a Monday,or during special exhibitions

| Sculp |                    | and death | Title                                                          | Year                   | Size                | Technique<br>Material               |
|-------|--------------------|-----------|----------------------------------------------------------------|------------------------|---------------------|-------------------------------------|
| -     | ture Gallery       |           |                                                                |                        |                     |                                     |
| '     | HIRAKUSHI, Denchu  | 1872-1979 | Shedding Leaves                                                | 1913                   | H216 × 77 × 60      | Bronze                              |
| 2     | HIRAKUSHI, Denchu  |           | Sacred Tortoise Follows                                        | 1936<br>(19724casting) | H51.8               | Wood,coloring                       |
| 3     | HIRAKUSHI, Denchu  |           | Statue of Tao Yuan-ming                                        | 1960                   | H169 × 82 × 51.5    | Bronze                              |
| 4     | ENTSUBA, Katsuzo   | 1905-2003 | On the Way                                                     | 1941<br>(1994casting)  | H143.5 × 50 × 35    | Wood,coloring                       |
| 5     | ENTSUBA, Katsuzo   |           | Princess and Big Snake                                         | 1978                   | H88 × 97 × 90       | Wood,copper,coloring                |
| 6     | ENTSUBA, Katsuzo   |           | Priests in the Moonlight Night                                 | 1985                   | 41.0 × 32.5         | Woodcut on paper                    |
| 7     | MIZUFUNE, Rokushu  | 1912-1980 | Bird Chair                                                     | 1966                   | H155 × 57 × 51.5    | Wood,coloring                       |
| 8     | MIZUFUNE, Rokushu  |           | Hatsukari-sho<br>(The Time Wild Geese migrate First in a Year) | 1972                   | H71 × 30.9 × 30.9   | Bronze                              |
| 9     | AKUTAGAWA, Hisashi | 1915-1998 | Cantatrice (Voice from a Distance 3)                           | 1984                   | H71 × 29.8 × 32.5   | Plaster                             |
| 10    | AKUTAGAWA, Hisashi |           | Cantatrice (Voice from a Distance 3)<br>(Plaster Original)     | 1984                   |                     |                                     |
| Col   | llection Gallery 1 |           |                                                                |                        |                     |                                     |
| 11    | Paul KLEE          | 1879-1940 | Score for a Musician                                           | 1924                   | 25.7 × 31.1         | Ink and watercolor on paper         |
| 12    | Alexander KANOLDT  | 1881-1939 | Still Life                                                     | 1925                   | 80.0 × 101.0        | Oil on canvas                       |
| 13    | Pablo PICASSO      | 1881-1973 | Dream and Lie of Franco the 1st state of I                     | 1937                   | 31.7 × 42.2         | Etching on paper                    |
| 14    | Pablo PICASSO      |           | Dream and Lie of Franco the 2nd state of I                     | 1937                   | 31.7 × 42.2         | Etching and suger aquatint on paper |
| 15    | Pablo PICASSO      |           | Dream and Lie of Franco the 1st state of ${ m I\hspace{1em}I}$ | 1937                   | 31.7 × 42.2         | Etching on paper                    |
| 16    | Pablo PICASSO      |           | Dream and Lie of Franco the 2nd state of ${ m II}$             | 1937                   | 31.7 × 42.2         | Etching and suger aquatint on paper |
| 17    | Pablo PICASSO      |           | Dream and Lie of Franco the 3rd state of II                    | 1937                   | 31.7 × 42.2         | Etching and suger aquatint on paper |
| 18    | Pablo PICASSO      |           | Dream and Lie of Franco the 4th state of II                    | 1937                   | 31.7 × 42.2         | Etching and suger aquatint on paper |
| 19    | Pablo PICASSO      |           | Dream and Lie of Franco the 5th state of ${ m I\hspace{1em}I}$ | 1937                   | 31.7 × 42.2         | Etching and suger aquatint on paper |
| 20    | Henri LAURENS      | 1885-1954 | Head of Woman Wearing an Earring                               | 1921                   | h36.9 × 12.8 × 11.6 | Terra-cotta                         |
| 21    | Jean(Hans) ARP     | 1886-1966 | Awakening                                                      | 1938/83                | h47.5 × 24 × 23     | Bronze                              |